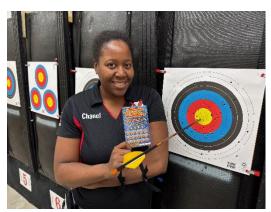

Jersey Girls ...

Congratulations to Diana Romero (left) who chose the Dunkin Donut Card and cute little Christmas Bag and Chanel King (right) who wisely chose the NJ Lottery Scratch-Off Ticket for winning this week's

closest to the "X" for the Recurve Shooters. Once again Diana and Chanel are multiple time winners. Congratulations to both! For the final 2 weeks of the season, all multiple winners will be ineligible, to give a few of the girls a chance who have not won either.