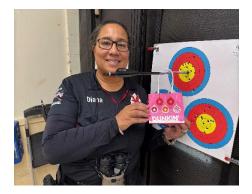

Jersey Girls ...

Congratulations to Diana Romero (left) who chose the Dunkin Donut Card and cute little Christmas Bag and Chanel King (right) who wisely chose the NJ Lottery Scratch-Off Ticket for winning this week's

closest to the "X" for the Recurve Shooters. Once again Diana and Chanel are multiple time winners. Congratulations to both! For the final 2 weeks of the season, all multiple winners will be ineligible, to give a few of the girls a chance who have not won either.