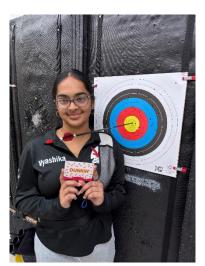

Congrats to both Marissa Scalzo with her 110 pound compound bow (left), who almost shot that arrow through the wall behind the target and Vyashika Mohan (right) who both won the Dunkin Donut cards this week.