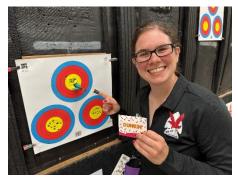

Congrats to both Marissa Scalzo with her 110 pound compound bow (left), who almost shot that arrow through the wall behind the target and Vyashika Mohan (right) who both won the Dunkin Donut cards this week.